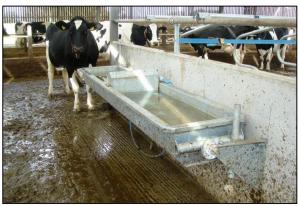

This unique design will empty all the grime and impurities from the bottom of the tank. Turn it upright again and it will re-fill with fresh, clean water.

- 2m long 220 litres capacity (suitable for ≈ 50 cows\*)
- 3m long 376 litres capacity (suitable for ≈ 82 cows\*)

Install your Agua Dump 34 inches from the floor to the top of the trough

## Depth:

All Aqua-Dumps are approx. 50cm.

Aqua-Dumps are not supplied with ball valves.

Aqua Dumps can be floor mounted on a plinth or additional mounting brackets.

Wilson Agriculture
Tel: 02870 868430 Fax: 02870 868803
e-mail: cowcomfort@wilsonagri.co.uk
www.wilsonagri.co.uk