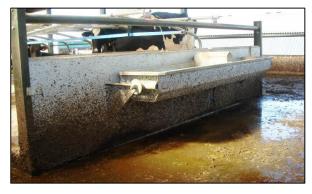

This unique design will empty all the grime and impurities from the bottom of the tank. Turn it upright again and it will re-fill with fresh, clean water.

- 2m long 220 litres capacity (suitable for ≈ 50 cows\*)
- 3m long 376 litres capacity (suitable for ≈ 82 cows\*)

Install your Agua Dump 34 inches from the floor to the top of the trough

## Depth:

All Aqua-Dumps are approx. 50cm.

Aqua-Dumps are not supplied with ball valves.

Aqua Dumps can be floor mounted on a plinth or additional mounting brackets.

Wilson Agriculture
Tel: 02870 868430 Fax: 02870 868803
e-mail: cowcomfort@wilsonagri.co.uk
www.wilsonagri.co.uk