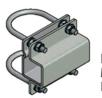

Easy Mount Hardware

- 10ft (5 spaces) or
- 15ft (7 spaces)
  These are fully adjustable.

These are some of the most **competitively priced** safety locking yokes available on the market.