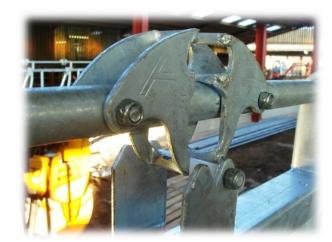

## Safety Self-locking feed yokes

- new from Wilson Agriculture

The newest addition to our range is the **Self-locking head yokes**. We utilize the latest technology of laser cutting and computer controlled forming to become more cost effective in the larger markets.

The Safety Self-lock is a double swing Self-lock which will allow the dairy cow to pull her head out of the bottom if she loses her footing.

The **Self-locking feed yokes** from Wilson Agriculture are all fully HOT DIPPED GALVANIZED.