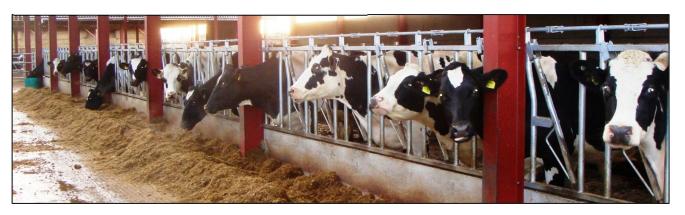

The Safety Self-lock is a double swing Self-lock which will allow the dairy cow to pull her head out of the bottom if she loses her footing.

The **Self-locking feed yokes** from Wilson Agriculture are all fully HOT DIPPED GALVANIZED.