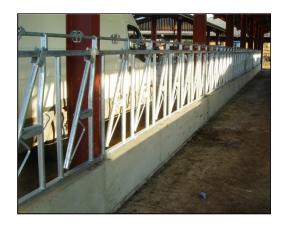

## Safety Self-locking feed yokes

- new from Wilson Agriculture

The newest addition to our range is the **Self-locking head yokes**. We utilize the latest technology of laser cutting and computer controlled forming to become more cost effective in the larger markets.

The Safety Self-lock is a double swing Self-lock which will allow the dairy cow to pull her head out of the bottom if she loses her footing.

The **Self-locking feed yokes** from Wilson Agriculture are all fully HOT DIPPED GALVANIZED.