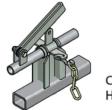

Easy Mount Hardware

- 10ft (5 spaces) or
- 15ft (7 spaces)
  These are fully adjustable.

These are some of the most **competitively priced** safety locking yokes available on the market.