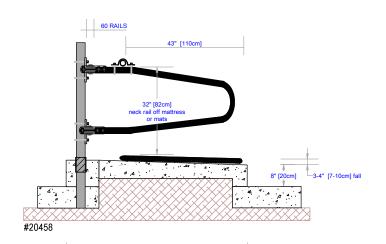

5'6" [1.68m]

TITLE: YOUNGSTOCK CUBICLE 48mm diameter steel work

Scale: 1:35

DETAILS:

## C32" for rail mounting

These cubicles are designed for approximately 3 to 6mth old.

DATE: SCALE:

| Age in months  | Single row | Head to head | Height of neck | Width of     |
|----------------|------------|--------------|----------------|--------------|
|                | beds       | beds         | rail           | cubicles     |
| 10 - 16 months | 2100       | 4270         | 1000 *         | 900 - 1000 * |
|                | (7ft)      | (14ft)       | (40 inch)      | (35-39 inch) |
| 5 - 12 months  | 1900       | 3650         | 900 *          | 800 - 900 *  |
|                | (6ft3)     | (12ft)       | (35 inch)      | (31-35 inch) |
| 0.5 - 5 months | 1600       | 3000         | 750 *          | 650 - 800 *  |
|                | (5ft3)     | (10ft)       | (29 inch)      | (25-31 inch) |