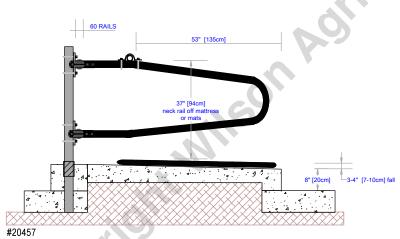

| TITLE: YOUNGSTOCK CUBICLE                                           | 48mm diameter steel work |                                     |  |  |  |
|---------------------------------------------------------------------|--------------------------|-------------------------------------|--|--|--|
| DETAILS:                                                            | •                        |                                     |  |  |  |
| C37" for rail mounting                                              |                          |                                     |  |  |  |
| These cubicles are designed for approximately 7 to 13mth old.       |                          |                                     |  |  |  |
| DATE:                                                               | SCALE:                   | Scale: 1:35                         |  |  |  |
|                                                                     |                          | DRAWN BY:                           |  |  |  |
| WILSON AGRICULTURE  Dairy Housing Specialists  www.wilsonagri.co.uk |                          | Ivor Davey<br>ivor@wilsonagri.co.uk |  |  |  |